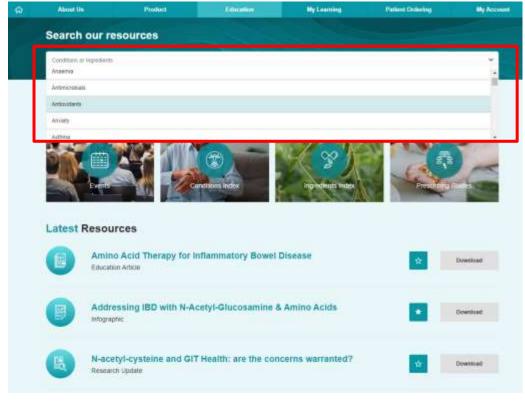

#### 2. Search Resource Library

a. Browse resources by conditions or ingredients by scrolling through the list, or if you know what you are looking for you can type keywords into the search bar

# b. Browse by specific resource types Browse our library

- c. View the most recently added resources to keep your learning up to date. You can either Download to view now, or Star the resource to read later. If you wish to unfavourite any item you can do this by deleting it from your My Learning Dashboard.
- Browse our library