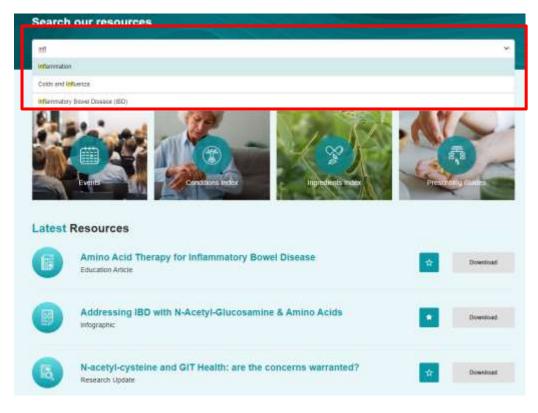

#### 2. Search Resource Library

a. Browse resources by conditions or ingredients by scrolling through the list, or if you know what you are looking for you can type keywords into the search bar