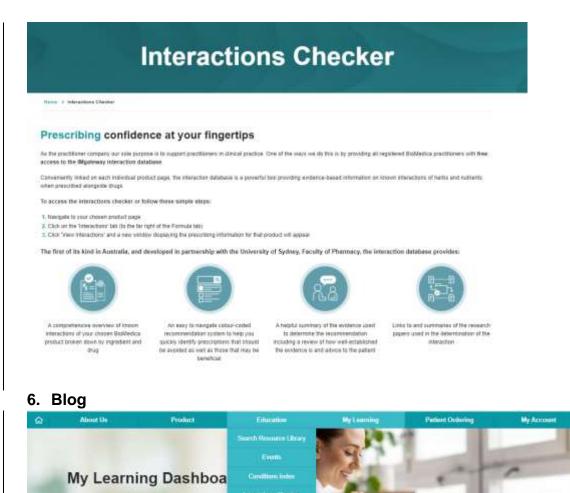

#### 5. Interactions Checker

We believe continued learning is key to practitioner development and improved chrical instrumes

This page gives you information on what the Interactions Checker and how to use it. There is a link on individual product pages to the IMGateway interaction database. Follow the instructions on this page to access the database.

### Checking for interactions

If you have an enquiry about potential interactions between ingredients in a BioMedica product and other herbs, drugs or nutrients, practitioners now have 24-hour access to the interactions checker used by BioMedica's technical support team. Simply click the 'interactions' button on any BioMedica product page.