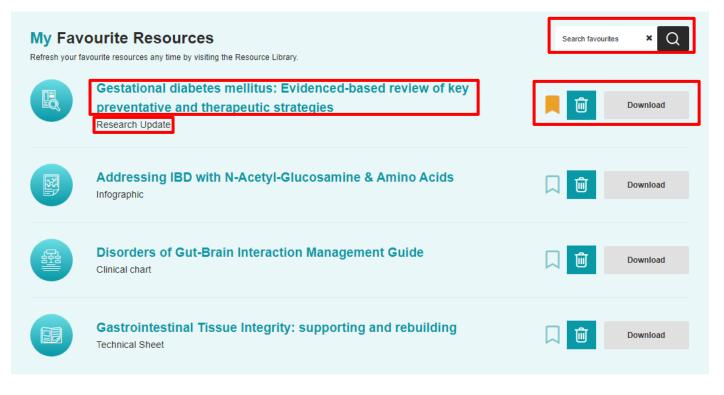

### 2. My Favourite Resources

- a. These are the resources you have starred in the Education tab.
- b. If you have a long list of favourites you can bookmark the ones you most regularly reference by selecting the bookmark icon beside it. It will be highlighted in orange when it is bookmarked.
- c. To remove an item from your favourites, hit the trash can button.
- d. To download the resource click on the Download button.
- e. You can also search your favourites using the search box at the top
- f. Each line shows the resource Title (in teal font) and the type of resource it is below it (in smaller black font).