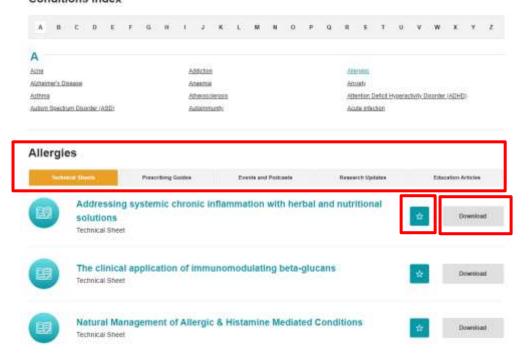

### 4. Conditions Index

- a) Search for resources based on a specific condition or ingredient. Either scroll through the list of conditions or type in a search term to the search box.
- b) Alternatively, you can view the specific conditions organised alphabetically. Click on the letters of the alphabet in the grey box to view conditions starting with that letter.

| Conditions          | e inpo                 | dents |   |    |         |   |    |        |                                                 |   |      |           |   |   |   |      |         |         |            |       |         |      |    | *  |
|---------------------|------------------------|-------|---|----|---------|---|----|--------|-------------------------------------------------|---|------|-----------|---|---|---|------|---------|---------|------------|-------|---------|------|----|----|
| Acacia gum          | į.                     |       |   |    |         |   |    |        |                                                 |   |      |           |   |   |   |      |         |         |            |       |         |      |    | Ĩ. |
| Acne                |                        |       |   |    |         |   |    |        |                                                 |   |      |           |   |   |   |      |         |         |            |       |         |      |    |    |
| Acute infect        | on                     |       |   |    |         |   |    |        |                                                 |   |      |           |   |   |   |      |         |         |            |       |         |      |    |    |
| Addiction           |                        |       |   |    |         |   |    |        |                                                 |   |      |           |   |   |   |      |         |         |            |       |         |      |    |    |
| A B                 | с                      | D     | ε | Ĕ. | G       | н | £. | 3      | к                                               | L | м    | N         | 0 | p | Q | R    | 5       | Ŧ       | U          | ٧     | w       | x    | ۷  | z  |
| A                   |                        |       |   |    |         |   |    |        |                                                 |   |      |           |   |   |   |      |         |         |            |       |         |      |    |    |
| Addiction Addiction |                        |       |   |    |         |   |    |        |                                                 |   | Alle | 1990      |   |   |   |      |         |         |            |       |         |      |    |    |
| Alzheimer's Disease |                        |       |   |    | Anesmie |   |    |        |                                                 |   |      | ěculativ. |   |   |   |      |         |         |            |       |         |      |    |    |
| CHERRICAL ST. P.    | Aathma Atheroscierosia |       |   |    |         |   |    |        | Attention Deficit Hyperactivity Disorder (ADHD) |   |      |           |   |   |   |      |         |         |            |       |         |      |    |    |
|                     |                        |       |   |    |         |   | à  | herosc | ierosis                                         |   |      |           |   |   |   | 0.00 | ution L | SHOCK P | strate and | mon u | contrar | ADHO | 11 |    |

c) Click on a condition to see all of the resources available relevant to the condition. Toggle across the different tabs to view the different resource types. You can either click Download to view now, or Star to revisit (in My Learning) at a later time. Conditions Index